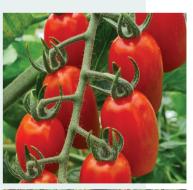

#### **Indeterminate Saladette**

- Market Mexico: Bajio, Sinaloa, Baja, South Mexico
- Strength High yield potential with strong vigor and outstanding fruit quality and firmness
- Resistance Package\*
  HR: Vd, Fol: 0,1,2, ToMV, SI, Pf, Lt
  IR: Mi, TYLCV, TSWV, ToBRFV
- Growing Season All year around
- Environment Protected